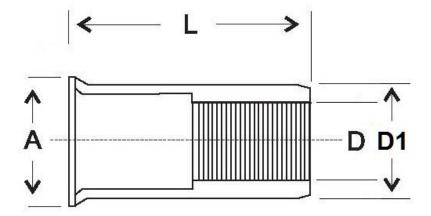

## THIN SHEET INSERT REDUCED HEAD OPEN END

Thin sheet inserts with a reduced head to give flush finish. Open ended in steel zinc plated. Also available in steel zinc plated and Stainless Steel A2/304, with open or closed end, large heads and part grooved body for extra grip.

| D Nom. | D1    | L     | Α     | Material<br>thickness | Drill<br>Size |
|--------|-------|-------|-------|-----------------------|---------------|
| M3     | 4.65  | 8.70  | 5.40  | 0.50-1.50             | 5.10          |
| M4     | 6.30  | 10.40 | 6.70  | 0.50-2.00             | 6.40          |
| M5     | 7.10  | 11.50 | 7.90  | 0.50-3.00             | 7.20          |
| M6     | 9.50  | 14.50 | 10.60 | 0.50-3.00             | 9.60          |
| M8     | 10.50 | 16.00 | 11.60 | 0.50-3.00             | 10.60         |
| M10    | 12.70 | 20.00 | 13.70 | 1.00-4.00             | 12.80         |