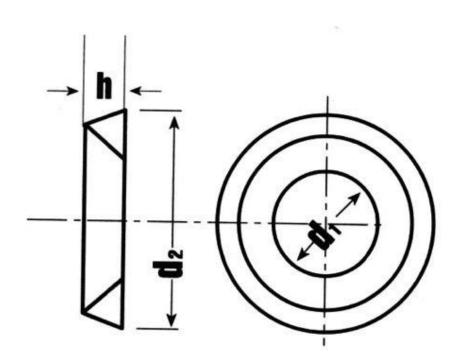

## **SURFACE SCREW CUPS**

Countersunk screw cups offer a durable collar which increases the bearing area between the screw head. The surface screw cups are ideal for anchoring timber components covered with soft material. Available in solid brass, brass nickel plated and stainless Steel A2 & A4

| d1           |        | d2       |        | h        |        |
|--------------|--------|----------|--------|----------|--------|
| Gauge        | Metric | Imperial | Metric | Imperial | metric |
| No.4 & No.5  | 2.9    | 0.408"   | 10.36  | 0.068"   | 1.72   |
| No.6         | 3.5    | 0.450"   | 11.43  | 0.075"   | 1.90   |
| No.7 & No.8  | 4.2    | 0.534"   | 13.56  | 0.088"   | 2.26   |
| No.9 & No.10 | 4.8    | 0.618"   | 15.69  | 0.103"   | 2.61   |
| No.12        | 5.5    | 0.702"   | 17.83  | 0.117"   | 2.97   |
| No.14        | 6.3    | 0.786"   | 19.96  | 0.131"   | 3.32   |