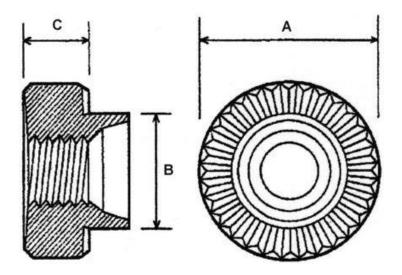

## **ROUND RIVET BUSH**

## DATA SHEET

Round rivet bushes provide a strong female thread in sheet metal. The spigot is placed through a pre-punched hole and riveted on the reverse side. The serrated face provides excellent torque resistance. Various spigot lengths are available to suit different sheet thickness. Available in steel self-colour, steel zinc plated and Stainless Steel.

| Thread                                       | Hole size | Α     | С      | В        | Material Thickness     |
|----------------------------------------------|-----------|-------|--------|----------|------------------------|
| Nom.                                         | +0.5 -0   | ±0.13 | ± 0.13 | +0 -0.13 | SWG/mm                 |
| M2.5*                                        | 5.54      | 7.92  | 3.17   | 5.54     | 12G/2.6mm – 20G/0.91mm |
| M3                                           | 5.54      | 7.92  | 3.17   | 5.54     | 10G/3.2mm - 20G/0.91mm |
| M3.5*                                        | 6.73      | 9.52  | 3.17   | 6.73     | 10G/3.2mm - 20G/0.91mm |
| M4                                           | 6.73      | 9.52  | 3.17   | 6.73     | 10G/3.2mm - 20G/0.91mm |
| M5                                           | 7.92      | 11.10 | 3.81   | 7.92     | 10G/3.2mm - 20G/0.91mm |
| M6                                           | 9.52      | 12.70 | 5.08   | 9.52     | 10G/3.2mm - 20G/0.91mm |
| M8                                           | 12.70     | 15.90 | 6.35   | 12.70    | 10G/3.2mm - 20G/0.91mm |
| M10                                          | 15.87     | 19.05 | 7.62   | 15.87    | 8G/4.0mm – 18G/1.2mm   |
| M12                                          | 19.05     | 25.40 | 10.16  | 19.05    | 8G/4.0mm – 16G/1.6mm   |
| All dimension's in mm *depotes non-preferred |           |       |        |          |                        |