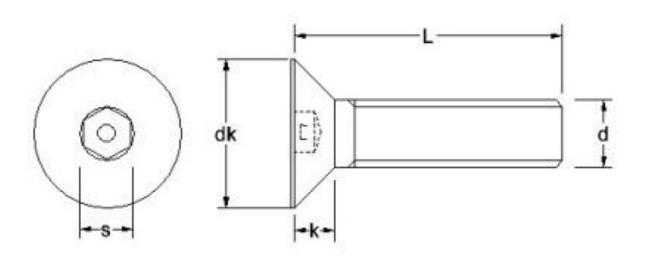

## **PIN HEX SOCKET CSK SCREW DIN7991**

Pin hex socket csk to DIN7991, suitable for use where a flush and tamperproof finish is required. Available in steel zinc plated grade 4.6 and Stainless Steel grade A2 & A4.

Pin hex csk lengths are measured including the head

| d Nom. | Pitch | Dk<br>Max. | k Max. | s Nom. |
|--------|-------|------------|--------|--------|
| M3     | 0.50  | 5.70       | 1.70   | 2.00   |
| M4     | 0.70  | 7.70       | 2.30   | 2.50   |
| M5     | 0.80  | 9.80       | 2.80   | 3.00   |
| M6     | 1.00  | 11.80      | 3.30   | 4.00   |
| M8     | 1.25  | 15.10      | 5.00   | 5.00   |
| M10    | 1.50  | 19.30      | 6.70   | 6.00   |
| M12    | 1.75  | 23.20      | 7.40   | 8.00   |

All dimensions in mm