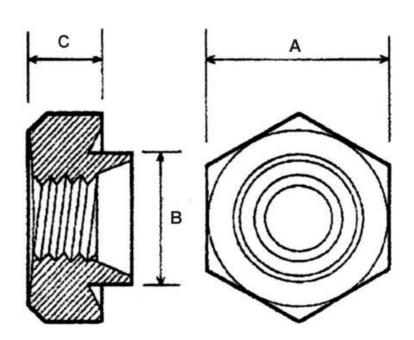

## **HEXAGON RIVET BUSH**

Hexagon rivet bushes provide a strong female thread in sheet metal. The spigot is placed through a pre-punched hole and riveted on the reverse side. The corners of the hexagon bite into the sheet providing excellent torque resistance. Various spigot lengths are available to suit different sheet thickness, with a serrated face, plain face or serrated spigot. Available in steel self-colour, steel zinc plated and Stainless Steel.

| Thread | Hole size | Α     | С      | В        | Material Thickness     |
|--------|-----------|-------|--------|----------|------------------------|
| Nom.   | +0.5 -0   | ±0.13 | ± 0.13 | +0 -0.13 | SWG/mm                 |
| M2.5*  | 5.54      | 7.92  | 3.17   | 5.54     | 16G/1.6mm              |
| M3     | 5.54      | 7.92  | 3.17   | 5.54     | 10G/3.2mm - 20G/0.91mm |
| M3.5*  | 6.73      | 7.92  | 3.17   | 6.73     | 10G/3.2mm - 20G/0.91mm |
| M4     | 6.73      | 7.92  | 3.17   | 6.73     | 10G/3.2mm - 20G/0.91mm |
| M5     | 7.92      | 9.52  | 3.81   | 7.92     | 10G/3.2mm - 20G/0.91mm |
| M6     | 9.52      | 11.10 | 5.08   | 9.52     | 10G/3.2mm - 20G/0.91mm |
| M8     | 12.70     | 14.27 | 6.35   | 12.70    | 10G/3.2mm - 20G/0.91mm |
| M10    | 15.87     | 19.05 | 7.62   | 15.87    | 8G/4.0mm – 18G/1.2mm   |
| M12    | 19.05     | 22.22 | 10.16  | 19.05    | 8G/4.0mm – 16G/1.6mm   |