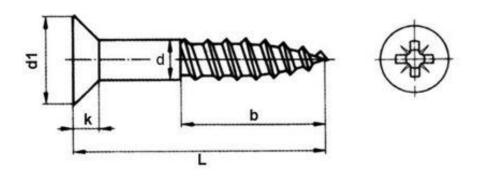

## CSK CRS STAINLESS WOODSCREWS DIN7997

Csk crs woodscrew to DIN7997. Available in Stainless Steel grade A2 & A4 and Suitable for use in harsh environments. For prolonged exposure to water, salt and chemical environments A4 Stainless Steel is advisable.

Csk lengths are measured including the head.

| d    | Approx. SWG | d1 Max. | k Max. | Driver size |
|------|-------------|---------|--------|-------------|
| 2.00 | -           | 4.18    | 1.20   | 0           |
| 2.50 | -           | 5.08    | 1.50   | 1           |
| 3.00 | No4         | 5.98    | 1.65   | 1           |
| 3.50 | No6         | 6.95    | 1.93   | 2           |
| 4.00 | No8         | 7.95    | 2.20   | 2           |
| 4.50 | -           | 8.75    | 2.35   | 2           |
| 5.00 | No10        | 9.65    | 2.50   | 2           |
| 5.50 | No12        | 10.75   | 2.75   | 3           |
| 6.00 | No14        | 11.55   | 3.00   | 3           |
| 7.00 | -           | 13.05   | 3.50   | 3           |
| 8.00 | -           | 15.05   | 4.00   | 4           |

All dimensions in mm