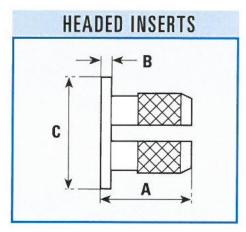

## PRESS-IN BRASS EXPANSION INSERTS

(BANC-LOK™)

Press-in expansion inserts, which due to their diamond knurl pattern, give minimum penetration of the sides of the hole without sacrificing pull-out resitance. This makes them ideally suited for applications into hard thermoplastics. Flush fitting and headed versions available.

| Thread | А     | В    | С    | D    | Rec.hole - | Min wall  |
|--------|-------|------|------|------|------------|-----------|
|        |       |      |      |      | 0.00/+0.10 | thickness |
| M3     | 4.70  | 0.51 | 5.50 | 4.00 | 4.00       | 3.20      |
| M3.5   | 6.30  | 0.66 | 6.40 | 4.70 | 4.80       | 3.60      |
| M4     | 7.90  | 0.82 | 7.10 | 5.50 | 5.60       | 4.00      |
| M5     | 9.40  | 0.99 | 7.90 | 6.30 | 6.40       | 4.80      |
| M6     | 12.60 | 1.25 | 9.50 | 7.90 | 8.00       | 6.00      |

All dimensions in mm,s