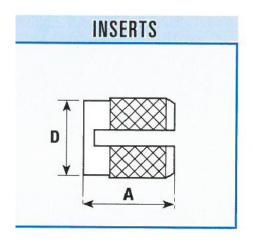

## PRESS-IN BRASS EXPANSION INSERTS

(BANC-LOK™)

Press-in expansion inserts, which due to their diamond knurl pattern, give minimum penetration of the sides of the hole without sacrificing pull-out resitance. This makes them ideally suited for applications into hard thermoplastics. Flush fitting and headed versions available.

| Thread | А     | В    | С    | D    | Rec.hole - | Min wall  |
|--------|-------|------|------|------|------------|-----------|
|        |       |      |      |      | 0.00/+0.10 | thickness |
| M3     | 4.70  | 0.51 | 5.50 | 4.00 | 4.00       | 3.20      |
| M3.5   | 6.30  | 0.66 | 6.40 | 4.70 | 4.80       | 3.60      |
| M4     | 7.90  | 0.82 | 7.10 | 5.50 | 5.60       | 4.00      |
| M5     | 9.40  | 0.99 | 7.90 | 6.30 | 6.40       | 4.80      |
| M6     | 12.60 | 1.25 | 9.50 | 7.90 | 8.00       | 6.00      |

All dimensions in mm,s