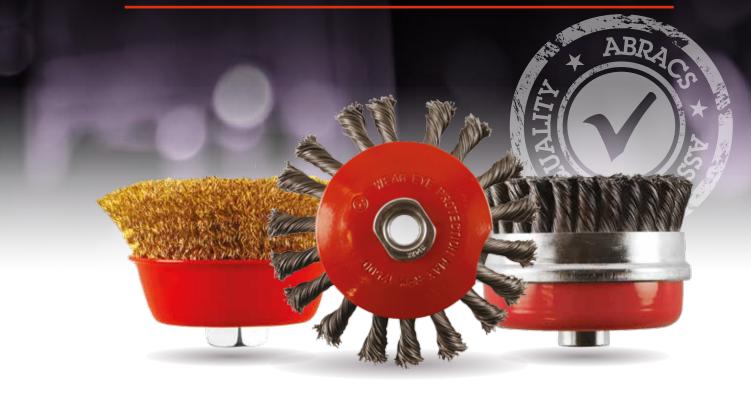

## WIRE BRUSHES SPINDLE MOUNTED

A comprehensive range of spindle mounted brushes suitable for a variety of applications. Available with high resistance brass dipped steel wire or in stainless steel. Crimped wire for general purpose applications and twist knot version for more aggressive applications. All brushes fitted with a 6mm spindle. Also available as an accessory pack (see page 80)

|                                                                                                    |                 |               |            | Blister Pack<br>Code begins with 'ABWB' |               | Display Box<br>Code begins with WB' |               |
|----------------------------------------------------------------------------------------------------|-----------------|---------------|------------|-----------------------------------------|---------------|-------------------------------------|---------------|
| Specification                                                                                      | Product<br>Code | Wire<br>Gauge | Max<br>RPM | Box<br>Qty                              | List<br>Price | Box<br>Qty                          | List<br>Price |
| 24mm Crimped End Brush                                                                             | END24           | 0.3           | 4,500      | 20                                      | £2.77         | 100                                 | £2.32         |
| 22mm Twist Knot End Brush                                                                          | ABWBENDT        | 0.5           | 20,000     | 20                                      | £5.71         | -                                   | -             |
| <b>2pc De-Carb Brush Set</b><br>(1 x Pointed Tip Brush, 1 x Flat Tip Brush)                        | ABWBSMPACK8     | 0.3           | 4,500      | 10                                      | £3.65         | -                                   | -             |
| <b>3pc Wire Brush Set</b><br>(1 x 50mm Wire Cup Brush, 1 x 50mm Wire<br>Wheel, 1 x 25mm End Brush) | ABWBSMPACK9     | 0.3           | 4,500      | 10                                      | £3.75         | -                                   | -             |
| 50mm Crimped Circular Brush                                                                        | CIR50           | 0.3           | 4,500      | 10                                      | £2.30         | 50                                  | £1.92         |
| 50mm Crimped Circular Brush S/S*                                                                   | ABWBCIR50S      | 0.3           | 4,500      | 10                                      | £4.55         | -                                   | -             |
| 50mm Crimped Cup Brush                                                                             | CUP50           | 0.3           | 4,500      | 10                                      | £2.30         | 50                                  | £1.92         |
| 50mm Crimped Cup Brush S/S*                                                                        | ABWBCUP50S      | 0.3           | 4,500      | 10                                      | £4.55         | -                                   | -             |
| 70mm Twist knot Circular Brush                                                                     | ABWBCIR70T      | 0.5           | 12,500     | 10                                      | £5.71         | -                                   | -             |
| 75mm Crimped Circular Brush                                                                        | CIR75           | 0.3           | 4,500      | 10                                      | £2.51         | 50                                  | £2.07         |
| 75mm Crimped Circular Brush S/S*                                                                   | ABWBCIR75S      | 0.3           | 4,500      | 10                                      | £5.00         | -                                   | -             |
| 75mm Crimped Cup Brush                                                                             | CUP75           | 0.3           | 4,500      | 10                                      | £2.51         | 50                                  | £2.07         |
| 100mm Crimped Circular Brush                                                                       | ABWBCIR100      | 0.3           | 4,500      | 10                                      | £3.55         | -                                   | -             |