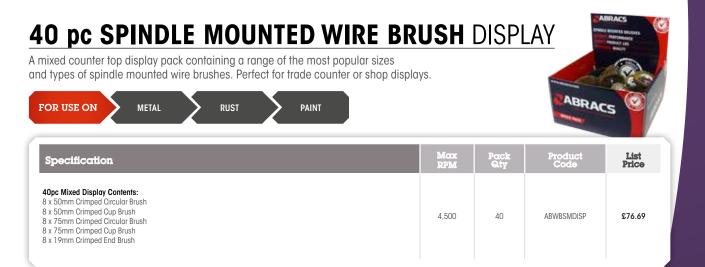

|                                                                                                    |                 |               |            | Blister Pack<br>Code begins with 'ABWB' |               | Display Box<br>Code begins with WB' |               |
|----------------------------------------------------------------------------------------------------|-----------------|---------------|------------|-----------------------------------------|---------------|-------------------------------------|---------------|
| Specification                                                                                      | Product<br>Code | Wire<br>Gauge | Max<br>RPM | Box<br>Qty                              | List<br>Price | Box<br>Qty                          | List<br>Price |
| 24mm Crimped End Brush                                                                             | END24           | 0.3           | 4,500      | 20                                      | £2.77         | 100                                 | £2.32         |
| 22mm Twist Knot End Brush                                                                          | ABWBENDT        | 0.5           | 20,000     | 20                                      | £5.71         | -                                   | -             |
| <b>2pc De-Carb Brush Set</b><br>(1 x Pointed Tip Brush, 1 x Flat Tip Brush)                        | ABWBSMPACK8     | 0.3           | 4,500      | 10                                      | £3.65         | -                                   | -             |
| <b>3pc Wire Brush Set</b><br>(1 x 50mm Wire Cup Brush, 1 x 50mm Wire<br>Wheel, 1 x 25mm End Brush) | ABWBSMPACK9     | 0.3           | 4,500      | 10                                      | £3.75         | -                                   | -             |
| 50mm Crimped Circular Brush                                                                        | CIR50           | 0.3           | 4,500      | 10                                      | £2.30         | 50                                  | £1.92         |
| 50mm Crimped Circular Brush S/S*                                                                   | ABWBCIR50S      | 0.3           | 4,500      | 10                                      | £4.55         | -                                   | -             |
| 50mm Crimped Cup Brush                                                                             | CUP50           | 0.3           | 4,500      | 10                                      | £2.30         | 50                                  | £1.92         |
| 50mm Crimped Cup Brush S/S*                                                                        | ABWBCUP50S      | 0.3           | 4,500      | 10                                      | £4.55         | -                                   | -             |
| 70mm Twist knot Circular Brush                                                                     | ABWBCIR70T      | 0.5           | 12,500     | 10                                      | £5.71         | -                                   | -             |
| 75mm Crimped Circular Brush                                                                        | CIR75           | 0.3           | 4,500      | 10                                      | £2.51         | 50                                  | £2.07         |
| 75mm Crimped Circular Brush S/S*                                                                   | ABWBCIR75S      | 0.3           | 4,500      | 10                                      | £5.00         | -                                   | -             |
| 75mm Crimped Cup Brush                                                                             | CUP75           | 0.3           | 4,500      | 10                                      | £2.51         | 50                                  | £2.07         |
| 100mm Crimped Circular Brush                                                                       | ABWBCIR100      | 0.3           | 4,500      | 10                                      | £3.55         | -                                   | -             |